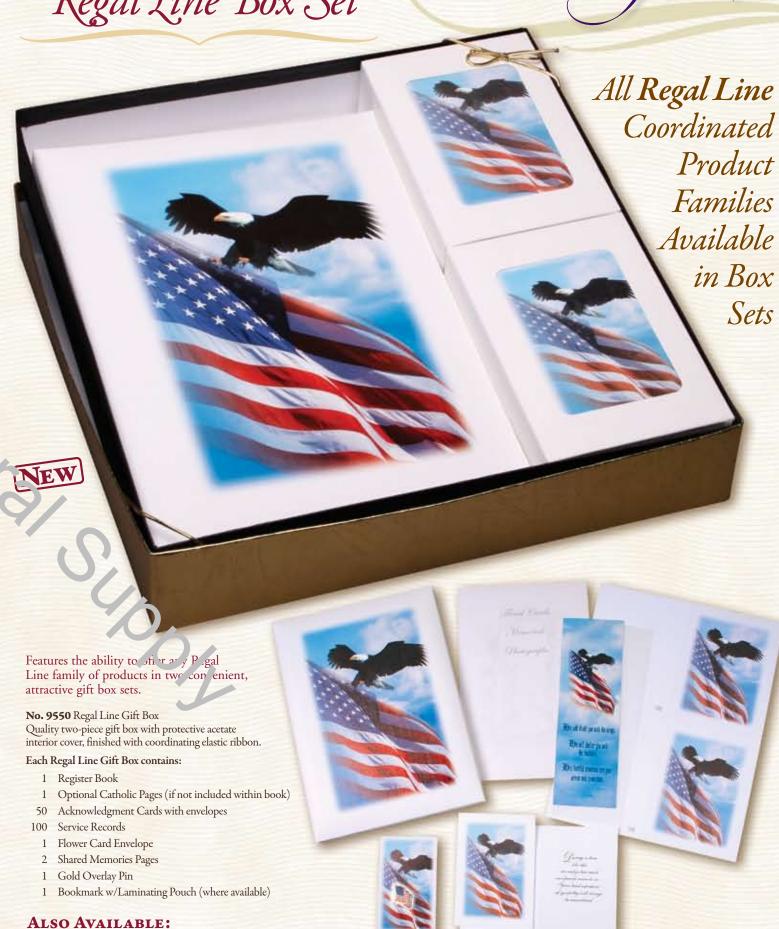

ds, Prayer Cards & Acknowledgments |
| Service Records                                                                    |
| Bulletin Size                                                                      |
| Shipping Envelopes                                                                 |
| Spanish Items                                                                      |
| Vietnamese                                                                         |
| Windshield Stickers                                                                |
| Wood Books - Everlasting Series4                                                   |
| Youth & Infant Series37                                                            |

www.regalline.com

### Regal Line Box Set

### Coordinating Sets



No. 9560 Large Format Box Sets

# Everlasting Wooden Register





No. 135 Oak Tree Acknowledgment Interior verse: Thank you sincerely...



No. 389 Oak Tree Jumbo Service Record

Interior verse: As you look in awe at a mighty forest...



Regal Line's *Everlasting* wooden register book. Simply slip the loved one's

picture into the frame. A true personalized n. mory piece

No. 601X

| No. 389<br>No. 389B<br>No. 389BMIC<br>No. 135B | Oak Tree Jumbo Service Record Oak Tree Jumbo Service Record - Blan Oak Tree Jumbo Service Record Micro-Pe, ed, 2-7 p - Plank Oak Tree Acknowledgment - Blank |  |  |
|------------------------------------------------|-------------------------------------------------------------------------------------------------------------------------------------------------