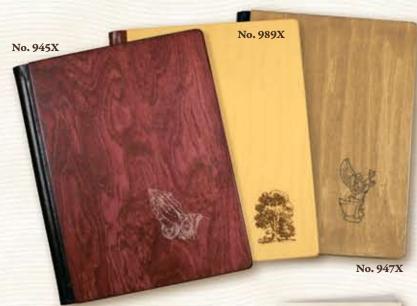

picture into the frame. A true personalized n. mory piece

No. 601X

| No. 389<br>No. 389B<br>No. 389BMIC<br>No. 135B | Oak Tree Jumbo Service Record Oak Tree Jumbo Service Record - Blan Oak Tree Jumbo Service Record Micro-Pe, ed, 2-7 p - Plank Oak Tree Acknowledgment - Blank |  |  |
|------------------------------------------------|--------------------------------------------------------------------------------------------------------------------------------------------------------------|--|--|
| No. 601X                                       | Oval Frame/Oak/with Oak Tree Image                                                                                                                           |  |  |
| No. 602X                                       | Oval Frame/Cherry/with Oak Tree Image                                                                                                                        |  |  |
| No. 603X                                       | Oval Frame/Natural/with Oak Tree Image                                                                                                                       |  |  |
| No. 979X                                       | Oak Tree/Oak                                                                                                                                                 |  |  |
| No. 985X                                       | Oak Tree/Cherry                                                                                                                                              |  |  |
| No. 989X                                       | Oak Tree/Natural                                                                                                                                             |  |  |
| No. 117                                        | Praying Hands Acknowledgment - Single                                                                                                                        |  |  |
| No. 310                                        | Praying Hands Jumbo Service Record                                                                                                                           |  |  |
| No. 310B                                       | Praying Hands Jumbo Service Record - Blank                                                                                                                   |  |  |
| No. 310BMIC                                    | Praying Hands Jumbo Service Record Micro-Perfed, 2-Up - Blank                                                                                                |  |  |
| No. 604X                                       | Oval Frame/Oak/with Praying Hands Image                                                                                                                      |  |  |
| No. 605X                                       | Oval Frame/Cherry/with Praying Hands Image                                                                                                                   |  |  |
| No. 606X                                       | Oval Frame/Natural/with Praying Hands Image                                                                                                                  |  |  |
| No. 944X                                       | Praying Hands/Oak                                                                                                                                            |  |  |
| No. 945X                                       | Praying Hands/Cherry                                                                                                                                         |  |  |
| No. 946X                                       | Praying Hands/Natural                                                                                                                                        |  |  |
| No. 252                                        | Spirit of Hope Acknowledgment - Single                                                                                                                       |  |  |
| No. 363                                        | Spirit of Hope Service Record                                                                                                                                |  |  |
| No. 363B                                       | Spirit of Hope Jumbo Service Record - Blank                                                                                                                  |  |  |
| No. 363BMIC                                    | Spirit of Hope Jumbo Service Record Micro-Perfed, 2-Up - Blank                                                                                               |  |  |
| No. 607X<br>No. 608X<br>No. 609X               | Oval Frame/Oak/with Spirit of Hope Image Oval Frame/Cherry/with Spirit of Hope Image Oval Frame/Natural/with Spirit of Hope Image                            |  |  |
| No. 947X                                       | Spirit of Hope Angel/Oak                                                                                                                                     |  |  |
| No. 948X                                       | Spirit of Hope Angel/Cherry                                                                                                                                  |  |  |
| No. 949X                                       | Spirit of Hope Angel/Natural                                                                                                                                 |  |  |
| No. 941X                                       | Oak Wood - Blank (no image)                                                                                                                                  |  |  |
| No. 942X                                       | Cherry Wood - Blank (no image)                                                                                                                               |  |  |