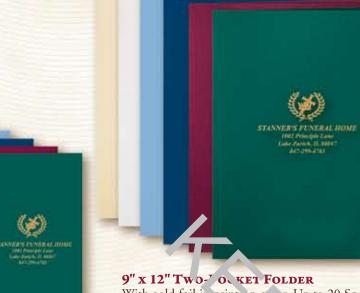

#### 4"x9" and 9"x 12" Pocket Folders

#### 4" x 9" Two-Pocket Folder:

With gold foil imprint on front cover. Up to 20 Sq. inches.

Folder Colors Available

**No. 961** Ivory No. 962 Medium Blue

No. 960 White No. 963 Dark Blue No. 964 Burgundy No. 965 Forest Green