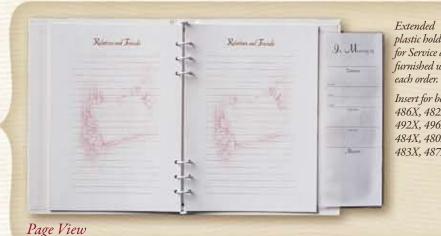

plastic holder for Service data furnished with

Insert for books 486X, 482X, 492X, 496X, 484X, 480X, 483X, 487X

#### ACKNOWLEDGMENTS JUMBO SERVICE RECORDS

No. 178 - Page 47 No. 179 - Page 47 No. 332 - Page 53 No. 313 - Page 53

> Extended t' stic holder for Service data sheet with

each order

Combo Register Book

No. 132 - Page 47