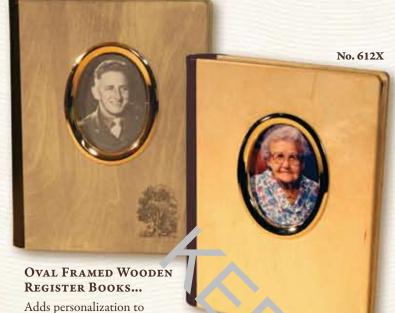

# Everlasting Wooden Register

No. 135 Oak Tree Acknowledgment Interior verse: Thank you sincerely...

No. 389 Oak Tree Jumbo Service Record

Interior verse: As you look in awe at a mighty forest...

Regal Line's *Everlasting* wooden register book. Simply slip the loved one's

picture into the frame. A true personalized n. mory piece

No. 601X

| No. 389<br>No. 389B<br>No. 389BMIC<br>No. 135B | Oak Tree Jumbo Service Record Oak Tree Jumbo Service Record - Blan Oak Tree Jumbo Service Record Micro-Pe, ed, 2-7 p - Plank Oak Tree Acknowledgment - Blank |  |  |
|------------------------------------------------|--------------------------------------------------------------------------------------------------------------------------------------------------------------|--|--|
| No. 601X                                       | Oval Frame/Oak/with Oak Tree Image                                                                                                                           |  |  |
| No. 602X                                       | Oval Frame/Cherry/with Oak Tree Image                                                                                                                        |  |  |
| No. 603X                                       | Oval Frame/Natural/with Oak Tree Image                                                                                                                       |  |  |
| No. 979X                                       | Oak Tree/Oak                                                                                                                                                 |  |  |
| No. 985X                                       | Oak Tree/Cherry                                                                                                                                              |  |  |
| No. 989X                                       | Oak Tree/Natural                                                                                                                                             |  |  |
| No. 117                                        | Praying Hands Acknowledgment - Single                                                                                                                        |  |  |
| No. 310                                        | Praying Hands Jumbo Service Record                                                                                                                           |  |  |
| No. 310B                                       | Praying Hands Jumbo Service Record - Blank                                                                                                                   |  |  |
| No. 310BMIC                                    | Praying Hands Jumbo Service Record Micro-Perfed, 2-Up - Blank                                                                                                |  |  |
| No. 604X                                       | Oval Frame/Oak/with Praying Hands Image                                                                                                                      |  |  |
| No. 605X                                       | Oval Frame/Cherry/with Praying Hands Image                                                                                                                   |  |  |
| No. 606X                                       | Oval Frame/Natural/with Praying Hands Image                                                                                                                  |  |  |
| No. 944X                                       | Praying Hands/Oak                                                                                                                                            |  |  |
| No. 945X                                       | Praying Hands/Cherry                                                                                                                                         |  |  |
| No. 946X                                       | Praying Hands/Natural                                                                                                                                        |  |  |
| No. 252                                        | Spirit of Hope Acknowledgment - Single                                                                                                                       |  |  |
| No. 363                                        | Spirit of Hope Service Record                                                                                                                                |  |  |
| No. 363B                                       | Spirit of Hope Jumbo Service Record - Blank                                                                                                                  |  |  |
| No. 363BMIC                                    | Spirit of Hope Jumbo Service Record Micro-Perfed, 2-Up - Blank                                                                                               |  |  |
| No. 607X<br>No. 608X<br>No. 609X               | Oval Frame/Oak/with Spirit of Hope Image Oval Frame/Cherry/with Spirit of Hope Image Oval Frame/Natural/with Spirit of Hope Image                            |  |  |
| No. 947X                                       | Spirit of Hope Angel/Oak                                                                                                                                     |  |  |
| No. 948X                                       | Spirit of Hope Angel/Cherry                                                                                                                                  |  |  |
| No. 949X                                       | Spirit of Hope Angel/Natural                                                                                                                                 |  |  |
| No. 941X                                       | Oak Wood - Blank (no image)                                                                                                                                  |  |  |
| No. 942X                                       | Cherry Wood - Blank (no image)                                                                                                                               |  |  |