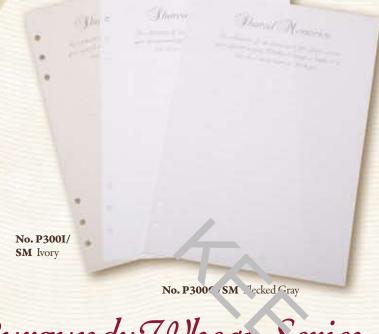

# Church Window Series

No. 224 French Fold Acknowledgment

Jumbo Service Record

A great way to preserve the memories of not only those present at the memorial, but also those who are unable to attend. Each Shared Memories Page is printed in neutral gray ink and punched to fit any Regal Line 6 Ring Register Book. Sold in groups of 12 sheets/one color.

Size: 63/4" W x 9 1/2" H

No. 227 Wheat Acknowledgment Interior verse: Your sympathy and kindly thought will always be held in grateful remembrance.

No. P300W/SM White

Burgundy Wheat Series

No. 500 6 Ring Register Book