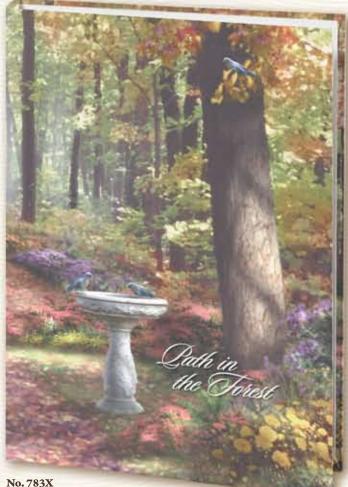

### The Path in the Forest

Acknowledgement Card - Single Fold

No. 335 The Path in the Forest Interior verse: In your dreams, we'll meet... on Page 2

No. 383 The Old Gazebo Interior verse: You always stood out... on Page 2

No. 336 The Final Crossing Interior verse: A moment of reflection... on Page 2

No. 733MIC Winter

No. 787MIC Glory to the Sun†

No. 786MIC The Old Gazebot

No. 785MIC The Final Crossing†

No. 783MIC The Path in the Forest†

No. 721MIC Meadowt

No. 726MIC Tranquility†

No. 725MIC Lighthouset

#### Blank templates to customize products.

Prayer Cards Micro-Perfed, 8-up

Bookmark Micro-Perfed, 4-up

Praying Hands Path in the Forest Wings of Hope

Bookmark Micro-Perfed, 4-up

2-up - Blank

See page 58 for available verses.