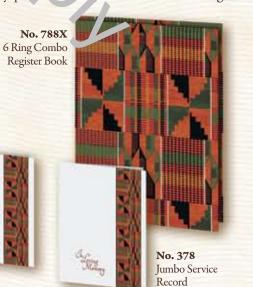

### African-American Series

KENTE Known as the "Cloth of Kings", is worn proudly, bringing honor to all occasions. Kente is a visual representation of African history, philosophy and principles and inspires a profound appreciation for the motherland.

#### ALSO AVAILABLE:

No. 188B Acknowledgment - Blank No. 378B Jumbo Service Record - Blank

Jumbo Service Record Micro-Perfed, 2-Up - Blank No. 378BMIC No. 728MIC Prayer Card Micro-Perfed, 8-Up

No. 788BMK Bookmark Micro-Perfed, 4-Up