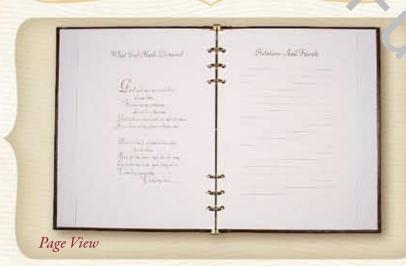

-Up - Blank

No. 463 Catholic

French old & knowledgment - Blank



No. 751X 6 Ring Combo Register Book Burgundy

No. 462

Register

Cover

Book with Leatherette

### Coordinating Sets

Suede-Tex Padded Covers with Praying Hands Design



# Church Window Series



No. 224 French Fold Acknowledgment





Jumbo Service Record



A great way to preserve the memories of not only those present at the memorial, but also those who are unable to attend. Each Shared Memories Page is printed in neutral gray ink and punched to fit any Regal Line 6 Ring Register Book. Sold in groups of 12 sheets/one color.

Size: 63/4" W x 9 1/2" H



No. 227 Wheat Acknowledgment Interior verse: Your sympathy and kindly thought will always be held in grateful remembrance.



No. P300W/SM White

Burgundy Wheat Series



No. 500 6 Ring Register Book

Hamal Tolone



No. 372 Jumbo Service Record

### Wheat Series

JumboService Record - Blank No. 372B No. 372BMIC Jumbo Service Record

Micro-Perfed, 2-Up - Blank French Fold

No. 258B Acknowledgment - Blank

**6 RING REGISTER BOOK** 

No. 500 Protestant No. 501 Catholic

15 RING PLASTIC COMB BINDER

No. 478 Protestant Catholic No. 479

No. 258 French Fold Acknowledgment





No. 799X Burgundy Gold Frame 6 Ring Combo Register Book





Coordinating Sets





#### ALSO AVAILABLE:

Gold Frame No. 141B

Acknowledgment - Blank

No. 341B Gold Frame Jumbo Service Record -Blank Inside

No. 341BMIC Gold Frame Jumbo

Service Record Micro-Perfed, 2-Up



In Louisy Remembrance





### Purple Iris Series

#### ALSO AVAILABLE:

Single Fold Acknowledgment - Blank No. 232B