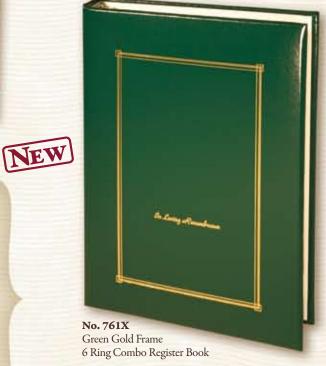

#### 23

GREEN GOLD FOIL SCROLL 6 Ring Combo Register Book

BURGUNDY GOLD FOIL SCROLL

15 Ring Combo Register Book

No. 504X 6 Ring Combo Register Book

No. 132 Classic Scroll No. 133 Classic Scroll Interior verse: The family of ... Interior verse: The family of ...