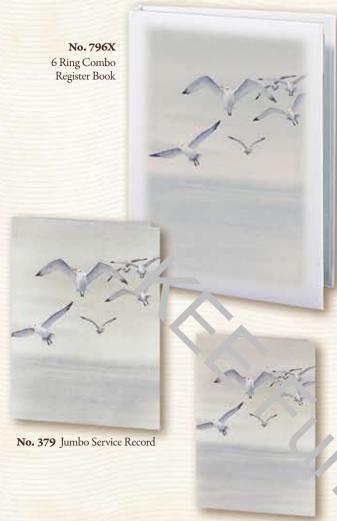

### Gulls Series

#### ALSO AVAILABLE:

No. 264B French Fold Acknowledgment - Blank

No. 379B Jumbo Service Record - Blank

No. 379BMIC Jumbo Service Record Micro-Perfed, 2-Up - Blank

No. 901 Church Style Bulletin

No. 764X 6 Ring Combo Register Book

No. 333 Jumbo Service Record

No. 243 Acknowledgment Card

**No. 264** French Fold Acknowledgment