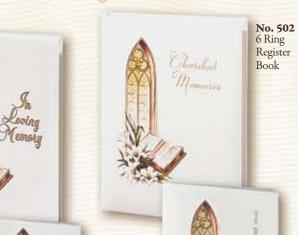

### Gold Cross

The Gold Cross Series is for those who seek tradition. Our Register Book features a white cover with a generous Gold Foil stamped cross. Matching service records and acknowledgments also readily available.