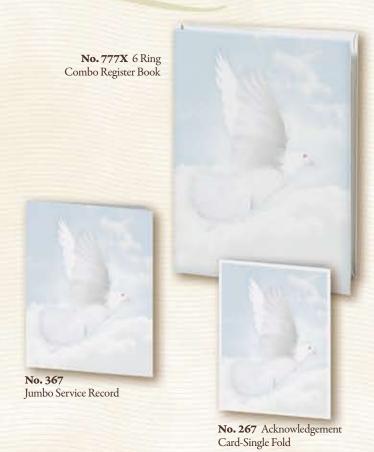

### Wings of Hope

Our Wings of Hope is a beautiful white dove soaring toward the peacefulness of blue sky. We photographed this dove because we know you want quality and detail. A lovely quality book.

#### ALSO AVAILABLE:

No. 927

Acknowledgment Card - Blank No. 267B No. 367BMIC Jumbo Service Lecor Micro-Perfed, 2-Up - Blank Jumbo Single Fold S rvice P .co. 1 - Blank No. 367B 15 Ring Comb Binaing Con 'so Register Book No. 616X Prayer Card Micro-Perfe '8-Up No. 777BMK Bookmark Micro-Perfed, 4-Up