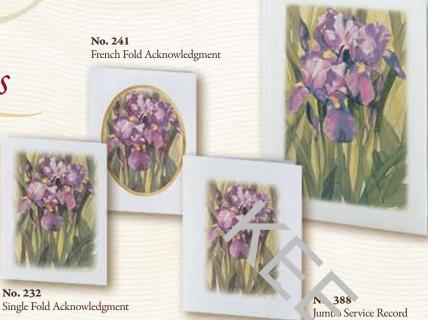

### Purple Iris Series

No. 239 Lilies of the Valley Interior Verse Your comforting expression of sympathy...

No. 241 Purple Iris Interior Verse: Your comforting expression of ympathy...

#### Watercolor Series

Beautiful four color designs taken from original Water Colors on brilliant white opaque stock.

No. 232 Purple Iris Interior Verse: Your kind expression of

No. 264 Interior Verse The family of ...

No. 364 Patriotic Interior verse: "23rd Psalm" on Page 2

No. 357 Peaceful Pastime Interior verse: Do not stand by my grave and weep... on Page 2

No. 388 Purple Iris Interior verse: "23rd Psalm" on Page 2