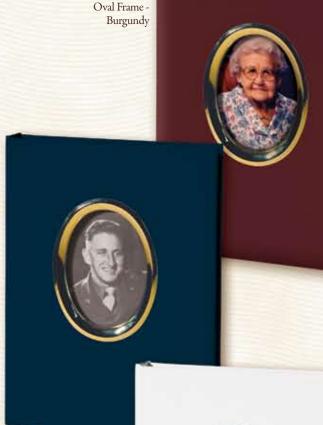

### Coordinating Sets

No. 793GX Oval Frame - White with Gold Foil

Page View

ALS ) AV ILABLE:

No. 75 - C al Frame - Burgundy with Gold Foil No. 754GX Oval rame - Navy Blue with Gold Foil

No. 754X Oval Frame -Navy Blue

No. 794X

No. 793X Oval Frame - White

Natural Wood - Blank (no image)

Oak Wood Oval - Blank (no image)

Cherry Wood Oval - Blank (no image)

No. 943X

No. 610X

No. 611X

No. 877 Burgundy

Navy Blue with Silver Foil

Personalized Oval

Frame Series

Easily personalized by inserting the

All oval framed books available

photo of the loved one.

with or without gold foil

No. 878 Royal Blue

Page View

No. 879 Ivory

NEW

No. 754GX Oval Padded 6 Ring Combo Register Book