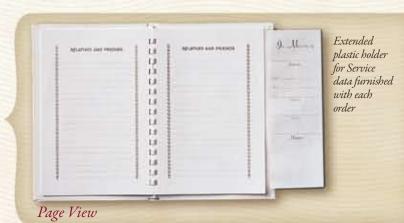

#### LARGE FORMAT BOOK

No. 954X 3 Ring Large Format Combo Register Book

Two tone Blue Interior pages Four color Frontispiece with Blue imprint. Extended plastic holder for Service data sheet with each order Page View

plastic holder for Service data furnished with

Insert for books 486X, 482X, 492X, 496X, 484X, 480X, 483X, 487X