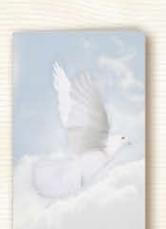

### Wings of Hope

Our Wings of Hope is a beautiful white dove soaring toward the peacefulness of blue sky. We photographed this dove because we know you want quality and detail. A lovely quality book.

#### ALSO AVAILABLE:

No. 927

Acknowledgment Card - Blank No. 267B No. 367BMIC Jumbo Service Lecor Micro-Perfed, 2-Up - Blank Jumbo Single Fold S rvice P .co. 1 - Blank No. 367B 15 Ring Comb Binaing Con 'so Register Book No. 616X Prayer Card Micro-Perfe '8-Up No. 777BMK Bookmark Micro-Perfed, 4-Up