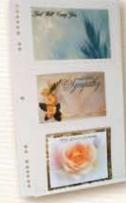

No. 560 Cemetery Deed Envelope\*

No. 559 Shipping Envelope\*

62

No. 558 Floral Card Envelope

No. 557 Flower Record Book\*

No. 580 Flower Card Display Sheets The perfect way for the family to keep a record of flowers received. Clear plastic protective

holders (5-1/2" x 9-1/2") sold in sets of four. Will hold up to 24 cards. FITS SIX RING RECORD BOOKS ONLY.