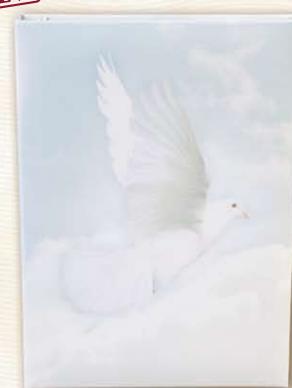

### Wings of Hope

Our Wings of Hope is a beautiful white dove soaring toward the peacefulness of blue sky. We photographed this dove because we know you want quality and detail. A lovely quality book.