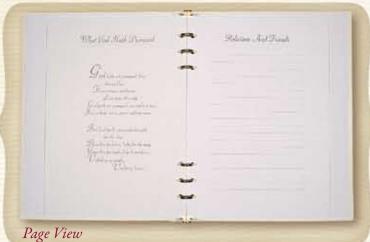

# Church Window Series

No. 224 French Fold Acknowledgment

Jumbo Service Record

A great way to preserve the memories of not only those present at the memorial, but also those who are unable to attend. Each Shared Memories Page is printed in neutral gray ink and punched to fit any Regal Line 6 Ring Register Book. Sold in groups of 12 sheets/one color.