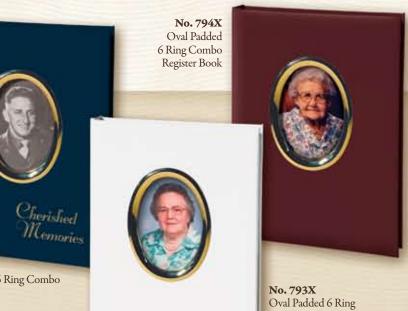

### Coordinating Sets

No. 793GX Oval Frame - White with Gold Foil

Page View

ALS ) AV ILABLE:

No. 75 - C al Frame - Burgundy with Gold Foil No. 754GX Oval rame - Navy Blue with Gold Foil

No. 754X Oval Frame -Navy Blue

No. 794X

No. 793X Oval Frame - White

Natural Wood - Blank (no image)

Oak Wood Oval - Blank (no image)

Cherry Wood Oval - Blank (no image)

No. 943X

No. 610X

No. 611X