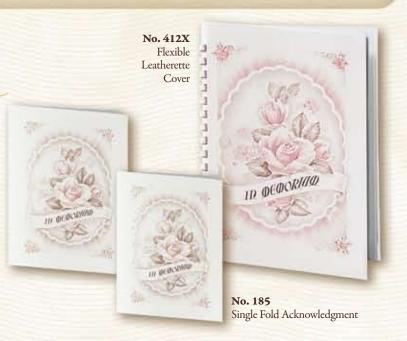

with despet gratitude

14

Francisco

and sympathy

We there you for the confect

that sense

from these who nev

24

No. 185 Radiant Rose Single Fold Interior verse: The family of ...

112 Single Fold - Blank

No. 144GI Celtic Cross design lithographed in brown and gold on ivory stock.

Interior verse: May the road rise up to meet you...